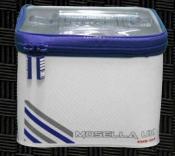

Place any spare hooks or accessories you a need in the lids mesh pouch.

The White "200" series is primarily a bait station but can be used to store accessories.

The White "300" series features the "Side vent Live bait system" that will keep live bait dry in wet weather.

# WHITE EVA

# ems 201 Storage Bag 12L

46 X 32 X 8CM W/ TINTED LID

#### **FEATURES:**

- BUILD YOUR OWN SYSTEM: Storage container that fits inside EMS201.
- Extra thick White Carbon effect EVA that offers extreme strength and durability.
- White is the best colour to reflect heat and keep live bait cool and fresh.
- Oversized zip puller.
- Tinted lid.