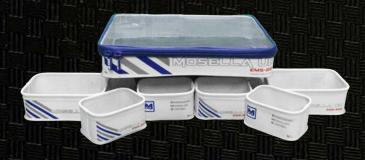

# EMS 121 5 PC SET

46 X 31 X 13CM

#### FEATURES:

• BUILD YOUR OWN SYSTEM: 5pc Storage bag SET that will fit inside EMS100.

### EMS 122 8 PC SET

46 X 31 X 13CM

1 X EMS101, EMS102, 3 X EMS103, EMS104

#### **FEATURES:**

W/ TINTED LID

• BUILD YOUR OWN SYSTEM: 8pc Storage bag SET that will fit inside EMS100.

### EMS 120 14 PE SET 1)X EMS100, EMS121, EMS122

51 X 36 X 38CM

#### FEATURES:

• BUILD YOUR OWN SYSTEM: 14 pc Storage bag SET that will fit into extended footplate of a seat box for transportation.