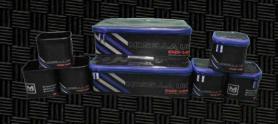

### EMS 120 14 PE SET 1)X EMS100, EMS121, EMS122

51 X 36 X 38CM

# EMS 121 5 PC SET

46 X 31 X 13CM

### EMS 122 8 PC SET

46 X 31 X 13CM

1 X EMS101, EMS102, 3 X EMS103, EMS104