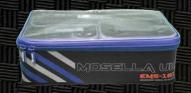

# EMS LOR STORAGE BAG ZU

14 X 14 X 2CM W/ TINTED LID

- BUILD YOUR OWN SYSTEM: Storage container that fits inside EMS101.
- Extra thick carbon effects EVA that offers extreme strength and durability.
- Versatile storage bag, Ideal for storing pellets etc, also designed for safe Reel storage.
- Tinted lid.
- Oversized zips.