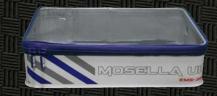

### EMS 304 VENTED LIVE BAIT CONTAINER 1

#### FEATURES:

14 X 10 X 9.5CM W/ TINTED LID

- Extra thick White Carbon effect EVA that offers extreme strength and durability.
- White is the best colour to reflect heat and keep live bait cool and fresh.
- Side Vents that will keep bait dry in wet weather.
- Oversized zip puller.
- Tinted lid.

# EMS 305 VENTED LIVE BAIT CONTAINER 2L

#### FEATURES:

19.5 X 13 X 9.5CM W/ TINTED LID

- Extra thick White Carbon effect EVA that offers extreme strength and durability.
- White is the best colour to reflect heat and keep live bait cool and fresh.
- Side Vents that will keep bait dry in wet weather.
- Oversized zip puller.
- Tinted lid.