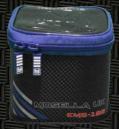

# EMS 105 STORAGE BAG 3.5L

21 X 14 X 12CM W/ TINTED LID

- BUILD YOUR OWN SYSTEM: Storage container that will fit inside EMS101.
- Extra thick Carbon effect EVA that offers extreme strength and durability.
- Versatile storage bag. Ideal for storing accessories including Hook length boxes.
- Tinted lid with handle.
- Oversized zips.