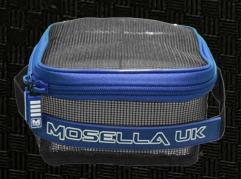

**The "100" series** Trolley bag can be purchased on its own or in a 14pc set (EMS120) that has a very versatile selection of storage containers. These can be used to store dry baits such as pellets, hook boxes and a huge range of accessories.

### EMS 100 TROLLEY BAG 704 51 X 36 X 38CM

#### **FEATURES:**

- BUILD YOUR OWN SYSTEM: All sets are made to fit inside the EMS100 Trolley bag.
- Main storage bag that fits into extended footplate of a seat box for transportation.
- Extra thick carbon effect EVA that offers extreme strength and durability.
- Oversized zips.
- Moulded base for extra strength and durability.
- Ergonomic carry handle.
- Padded removable shoulder strap.
- Moulded lid with internal zipped mesh pouch.