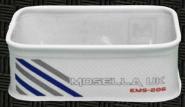

# EMS 206 BAIT CONTAINER 2L 21.5 X 14 X 7CM

#### **FEATURES:**

- BUILD YOUR OWN SYSTEM: Storage container that fits inside EMS201
- Extra thick White Carbon effect EVA that offers extreme strength and durability.
- White is the best colour to reflect heat and keep live bait cool and fresh.
- No lid