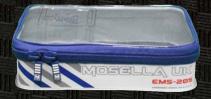

### EMS 205 STORAGE BAG 4.5L

29 X 22 X 7CM

#### **FEATURES:**

- BUILD YOUR OWN SYSTEM: Storage container that fits inside EMS201
- Extra thick White Carbon effect EVA that offers extreme strength and durability.
- White is the best colour to reflect heat and keep live bait cool and fresh.
- Oversized zip puller.
- Tinted lid