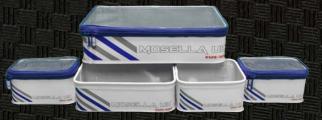

# EMS 200 7 PC SET 1 X EMS201 2 X EMS206 4 X EMS204

46 X 32 X 8CM

#### **FEATURES:**

• BUILD YOUR OWN SYSTEM: 7pc White Storage bag SET that will fit inside EMS100.

# ems 201 Storage Bag 12L

46 X 32 X 8CM W/ TINTED LID

### EMS 204 BAIT CONTAINER 14 X 10 X 7CM NO LID

- BUILD YOUR OWN SYSTEM: Storage container that fits inside EMS201
- Extra thick White Carbon effect EVA that offers extreme strength and durability.
- White is the best colour to reflect heat and keep live bait cool and fresh.
- No lid

### EMS 205 STORAGE BAG 4.5L

29 X 22 X 7CM

# EMS 206 BAIT CONTAINER 2L 21.5 X 14 X 7CM

### EMS 212 2PE ROUND BAIT BOWL SET 1 X 3 SL 24 X 8CM 1 X 4 SL 27 X 9CM

- Extra thick White Carbon effect EVA that offers extreme strength and durability.
- White is the best colour to reflect heat and keep live bait cool and fresh.
- Round design for easy mixing of ground bait.