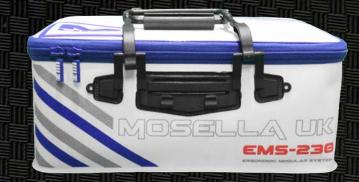

# EMS 230 KOOL BAG 26U

46 X 32 X 18CM

- Extra thick White Carbon effect EVA that offers extreme strength and durability.
- White is the best colour to reflect heat and keep live bait cool and fresh.
- Double layer White EVA with insulation in between.
- Keeps bait cool in top condition.
- Easy to clean inside and out.
- Ergonomic carry handle.