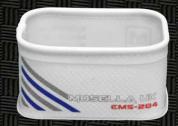

# EMS 206 BAIT CONTAINER 2L 21.5 X 14 X 7CM

#### **FEATURES:**

- BUILD YOUR OWN SYSTEM: Storage container that fits inside EMS201
- Extra thick White Carbon effect EVA that offers extreme strength and durability.
- White is the best colour to reflect heat and keep live bait cool and fresh.
- No lid