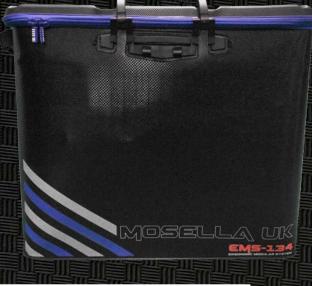

# EMS 134 4+ NET BAG

65 X 52 X 30CM W/ MOULDED LID

- Extra thick Carbon effect EVA that offers extreme strength and durability.
- Capacity for 6 x 2.5m or 7 x 2m keepnets plus landing nets
- Moulded Lid with internal zipped mesh pouch.
- Padded removable shoulder strap.
- Ergonomic carry handle.
- Oversized zips.