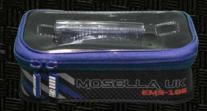

# ems 104 storage bag 7.5L

42 X 15 X 12CM W/ TINTED LID

#### **FEATURES:**

- BUILD YOUR OWN SYSTEM: Storage container that will fit inside EMS101.
- Extra thick Carbon effect EVA that offers extreme strength and durability.
- Versatile storage bag. Ideal for storing accessories including Hook length boxes.
- Tinted lid with handle.
- Oversized zips.