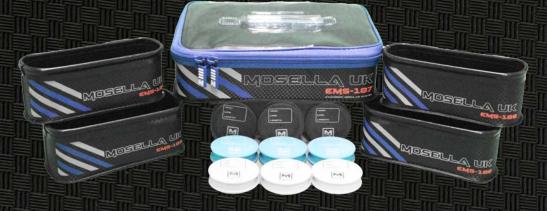

# EMS 107 STORAGE BAG 4.5L 29 X 22 X 7CM W/ TINTED LID

#### **FEATURES:**

- BUILD YOUR OWN SYSTEM:
- Extra thick Carbon effect EVA that offers extreme strength and durability.
- Base container for EMS111 Feeder/Hook length spool set.
- Versatile storage container 4.5L.
- Oversized zips.

### EMS 108 STORAGE BAG 11 19.5 X 6.8 X 7CM NO LID

- BUILD YOUR OWN SYSTEM: Storage container that will fit inside EMS107.
- Extra thick Carbon effect EVA that offers extreme strength and durability.
- Versatile storage bag. Ideal for storing Feeders etc.
- Open container, No lid.

# ems 109 storage bag 1

19 X 8 X 7CM

#### **FEATURES:**

- BUILD YOUR OWN SYSTEM: Storage container that will fit inside EMS107.
- Extra thick Carbon effect EVA that offers extreme strength and durability.
- \*Versatile storage bag for storing Hook length spools or feeders etc.
- Open container, No lid.

# EMSIFIZEXIFOK STORAGE SPECIE

1.9CM DIA NO LID

- BUILD YOUR OWN SYSTEM: Storage container that will fit inside EMS107.
- Extra thick Carbon effect EVA that offers extreme strength and durability.
- Versatile storage bag complete with 9 Hook length spools.
- Open container No lid