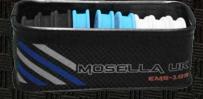

#### EMS 101 STORAGE BAG 18.5L SLX 36 X 38CM W/ TINTED LID

#### **FEATURES:**

- BUILD YOUR OWN SYSTEM: Main inner storage container that fits inside EMS100 trolley bag.
- Extra thick carbon effects EVA that offers extreme strength and durability.
- Oversized zip puller.
- Tinted lid.