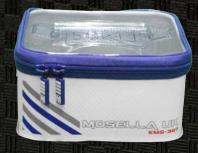

### ems 307 vented live bait container 3L

#### **FEATURES:**

19 X 19 X 9.5CM W/ TINTED LID

- Extra thick White Carbon effect EVA that offers extreme strength and durability.
- White is the best colour to reflect heat and keep live bait cool and fresh.
- Side Vents that will keep bait dry in wet weather.
- Oversized zip puller.
- Tinted lid.