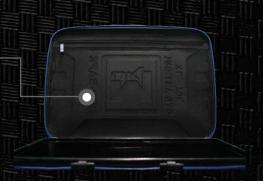

### EMS 100 TROLLEY BAG 704 51 X 36 X 38CM

#### **FEATURES:**

- BUILD YOUR OWN SYSTEM: All sets are made to fit inside the EMS100 Trolley bag.
- Main storage bag that fits into extended footplate of a seat box for transportation.
- Extra thick carbon effect EVA that offers extreme strength and durability.
- Oversized zips.
- Moulded base for extra strength and durability.
- Ergonomic carry handle.
- Padded removable shoulder strap.
- Moulded lid with internal zipped mesh pouch.