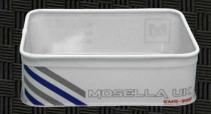

# EMS 302 BAIT CONTAINER SL 29 X 22 X 9.5CM

- BUILD YOUR OWN SYSTEM: Storage container that fits inside EMS301.
- Extra thick White Carbon effect EVA that offers extreme strength and durability.
- White is the best colour to reflect heat and keep live bait cool and fresh.
- No lid.

# EMS 303 BAIT CONTAINER 3 19 X 19 X 9.5CM

#### FEATURES:

- BUILD YOUR OWN SYSTEM: Storage container that fits inside EMS301.
- Extra thick White Carbon effect EVA that offers extreme strength and durability.
- White is the best colour to reflect heat and keep live bait cool and fresh.
- No lid.