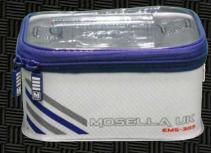

### ems 307 vented live bait container 3L

#### **FEATURES:**

19 X 19 X 9.5CM W/ TINTED LID

- Extra thick White Carbon effect EVA that offers extreme strength and durability.
- White is the best colour to reflect heat and keep live bait cool and fresh.
- Side Vents that will keep bait dry in wet weather.
- Oversized zip puller.
- Tinted lid.