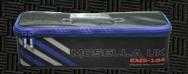

# ems 104 storage bag 7.5L

42 X 15 X 12CM W/ TINTED LID

#### **FEATURES:**

- BUILD YOUR OWN SYSTEM: Storage container that will fit inside EMS101.
- Extra thick Carbon effect EVA that offers extreme strength and durability.
- Versatile storage bag. Ideal for storing accessories including Hook length boxes.
- Tinted lid with handle.
- Oversized zips.