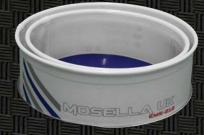

### EMS 212 2PE ROUND BAIT BOWL SET 1 X 3 SL 24 X 8CM 1 X 4 SL 27 X 9CM

- Extra thick White Carbon effect EVA that offers extreme strength and durability.
- White is the best colour to reflect heat and keep live bait cool and fresh.
- Round design for easy mixing of ground bait.