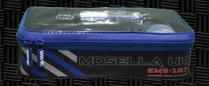

### EMS 100 TROLLEY BAG 704 51 X 36 X 38CM

#### **FEATURES:**

- BUILD YOUR OWN SYSTEM: All sets are made to fit inside the EMS100 Trolley bag.
- Main storage bag that fits into extended footplate of a seat box for transportation.
- Extra thick carbon effect EVA that offers extreme strength and durability.
- Oversized zips.
- Moulded base for extra strength and durability.
- Ergonomic carry handle.
- Padded removable shoulder strap.
- Moulded lid with internal zipped mesh pouch.