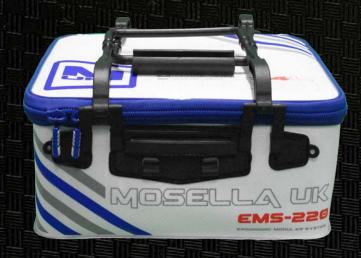

### EMS 220 KOOL BAG 14

35 X 28 X 14CM

#### **FEATURES:**

- Extra thick White Carbon effect EVA that offers extreme strength and durability.
- White is the best colour to reflect heat and keep live bait cool and fresh.
- Double layer White EVA with insulation in between.
- Keeps bait cool in top condition.
- Easy to clean inside and out.
- Ergonomic carry handle.