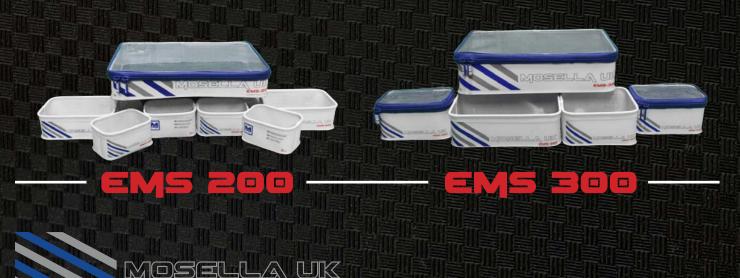

# EMS 200 7 PC SET 1 X EMS201 2 X EMS206 4 X EMS204

46 X 32 X 8CM

#### **FEATURES:**

• BUILD YOUR OWN SYSTEM: 7pc White Storage bag SET that will fit inside EMS100.

# EMS 300 SPC SET

46 X 32 X 11CM

#### **FEATURES:**

- BUILD YOUR OWN SYSTEM: 5pc White Storage bag SET that will fit inside EMS100.
- Extra thick White Carbon effect EVA that offers extreme strength and durability.
- White is the best colour to reflect heat and keep live bait cool and fresh.
- Side Vents that will keep bait dry in wet weather.
- Oversized zip puller.
- Tinted lid