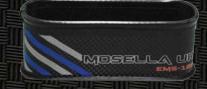

### EMS 100 TROLLEY BAG 704 51 X 36 X 38CM

#### **FEATURES:**

- BUILD YOUR OWN SYSTEM: All sets are made to fit inside the EMS100 Trolley bag.
- Main storage bag that fits into extended footplate of a seat box for transportation.
- Extra thick carbon effect EVA that offers extreme strength and durability.
- Oversized zips.
- Moulded base for extra strength and durability.
- Ergonomic carry handle.
- Padded removable shoulder strap.
- Moulded lid with internal zipped mesh pouch.