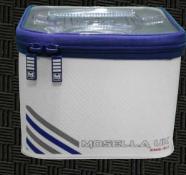

### ems 307 vented live bait container 3L

#### **FEATURES:**

19 X 19 X 9.5CM W/ TINTED LID

- Extra thick White Carbon effect EVA that offers extreme strength and durability.
- White is the best colour to reflect heat and keep live bait cool and fresh.
- Side Vents that will keep bait dry in wet weather.
- Oversized zip puller.
- Tinted lid.