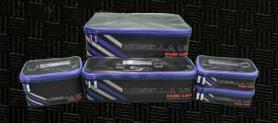

**The "100" series** Trolley bag can be purchased on its own or in a 14pc set (EMS120) that has a very versatile selection of storage containers. These can be used to store dry baits such as pellets, hook boxes and a huge range of accessories.

Place any spare hooks or accessories you a need in the lids mesh pouch.

The White "200" series is primarily a bait station but can be used to store accessories.

The White "300" series features the "Side vent Live bait system" that will keep live bait dry in wet weather.