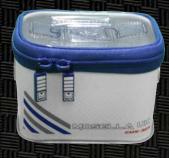

Place any spare hooks or accessories you a need in the lids mesh pouch.

The White "200" series is primarily a bait station but can be used to store accessories.

The White "300" series features the "Side vent Live bait system" that will keep live bait dry in wet weather.

# MOULDED BASE

Trolley bags with strong moulded base with feet

Great innovation for carrying live bait as these containers are fitted with side vents as opposed to normal mesh lids that let in water during adverse weather.