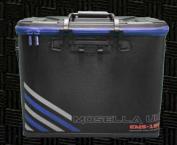

#### EMS 101 STORAGE BAG 18.5L SLX 36 X 38CM W/ TINTED LID

#### **FEATURES:**

- BUILD YOUR OWN SYSTEM: Main inner storage container that fits inside EMS100 trolley bag.
- Extra thick carbon effects EVA that offers extreme strength and durability.
- Oversized zip puller.
- Tinted lid.