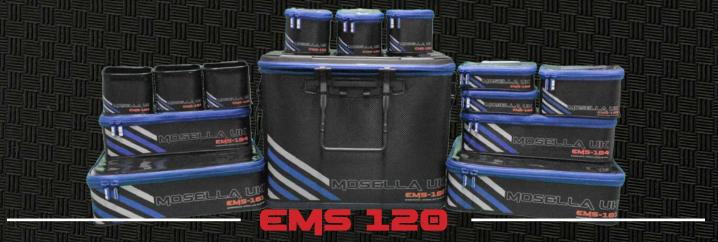

**The "100" series** Trolley bag can be purchased on its own or in a 14pc set (EMS120) that has a very versatile selection of storage containers. These can be used to store dry baits such as pellets, hook boxes and a huge range of accessories.

### EMS 120 14 PE SET 1)X EMS100, EMS121, EMS122

51 X 36 X 38CM

#### FEATURES:

• BUILD YOUR OWN SYSTEM: 14 pc Storage bag SET that will fit into extended footplate of a seat box for transportation.