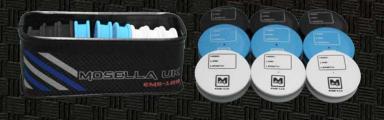

#### EMS 110 2 PC HOOK STORAGE SPOOL SET 1 X EMS109, EMS112 19 X 8 X 7CM NO LID

#### FEATURES:

- BUILD YOUR OWN SYSTEM: Storage container that will fit inside EMS107.
- Extra thick Carbon effect EVA that offers extreme strength and durability.
- Versatile storage bag for storing Hook length spools.
- Open container No lid

# EMSIFIZEXIFOK STORAGE SPECIE

1.9CM DIA NO LID

- BUILD YOUR OWN SYSTEM: Storage container that will fit inside EMS107.
- Extra thick Carbon effect EVA that offers extreme strength and durability.
- Versatile storage bag complete with 9 Hook length spools.
- Open container No lid