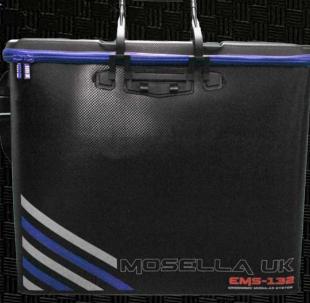

### EMS 132 2+ NET BAG

65 X 52 X 20CM W/ MOULDED LID

#### **FEATURES:**

- Extra thick Carbon effect EVA that offers extreme strength and durability.
- Capacity for 3 x 2.5m or 4 x 2m keepnets plus landing nets.
- Moulded Lid with internal zipped mesh pouch.
- Padded removable shoulder strap.
- Ergonomic carry handle.
- Oversized zips.