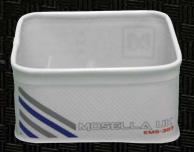

### ems 307 vented live bait container 3L

#### **FEATURES:**

19 X 19 X 9.5CM W/ TINTED LID

- Extra thick White Carbon effect EVA that offers extreme strength and durability.
- White is the best colour to reflect heat and keep live bait cool and fresh.
- Side Vents that will keep bait dry in wet weather.
- Oversized zip puller.
- Tinted lid.