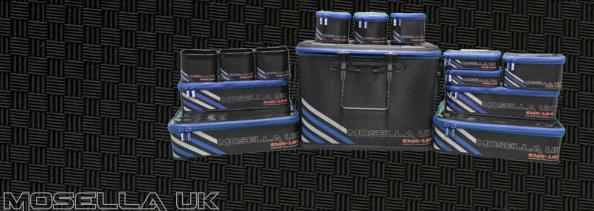

#### **FEATURES:**

We now have a comprehensive range that cover your needs for most situations.

You can purchase "Sets" or you can build a bespoke system that suits your style of fishing. For example; you can have one trolley bag with a set for commercials, one for Rivers and one for natural venues such as Tamar. It's very easy to be organised and spend more time fishing. Great if you fish festivals.

### EMS 120 14 PE SET 1)X EMS100, EMS121, EMS122

51 X 36 X 38CM